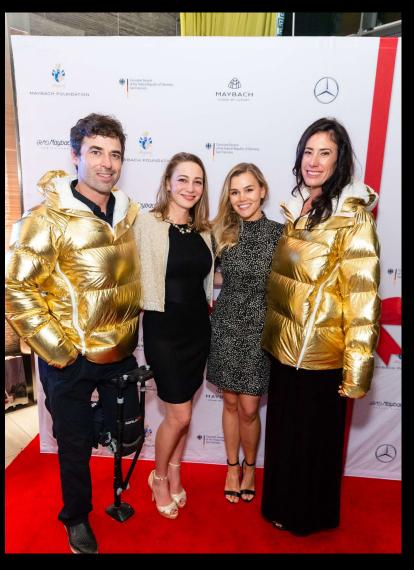

## MAYBACH HOLIDAY RECEPTION

CELEBRATING

THE MAYBACH LEGACY OF MENTORING

Battery, San Francisco - December 4th 2019

## Impressions

MAYBACH FOUNDATION

Ulrich Schmid-Maybach

MATDACH

CELEBRATING

THE MAYBACH LEGACY OF MENTORING

CELEBRATING

THE MAYBACH LEGACY OF MENTORING